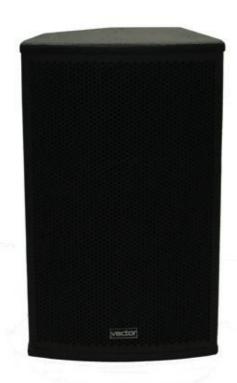

## WS12MK2 FULL RANGE CABINET

The WS12mk2 is a full range speaker incorporating an 12" LF driver and a 1" compression driver

Manufactured from Baltic birch ply, these units deliver impressive sound from such a compact cabinet

Impedance: 8 ohms
Power Handling (RMS): 400 watt

Driver: 12" with compression driver

Frequency Response: 61Hz – 19.5KHz
Usable Range at -6dB: 55Hz – 20.5KHz
Crossover Frequency Point: 2.0 KHz Passive

Harmonic Distortion: <=0.05%

Dimensions: W390 x H595 x D358mm

Weight: 22k

Finish: Black or White textured Polyurethane painted finish