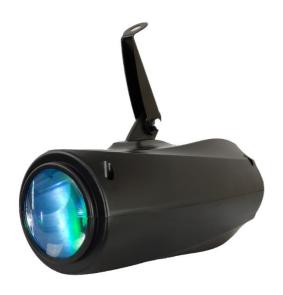

# LED Disco Light fitted with 64 x LED 5mm

Code: VISO71 (Black)

### **Specification:**

64 x LED's 5mm (4xRed, 28xGreen, 20xBlue and 12xwhite)

Power Inlet: 240v 50Hz Mains Inlet: cabled

Power Consumption: 10watt

**Sound Activation**: built in microphone