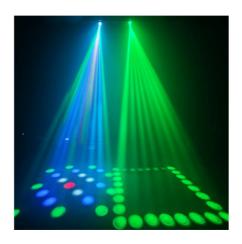

## **Getting started.**

Switch the unit on and the LED's will illuminate. The unit has pre-programmed patterns and by selecting various dipswitch settings you have control.

Dipswitch settings as follows:-