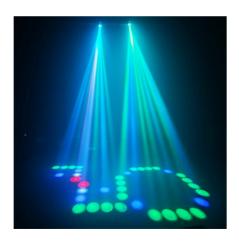

## **Getting started.**

Switch the unit on and the LED's will illuminate. The unit has pre-programmed patterns and by selecting various dipswitch settings you have control.

Dipswitch settings as follows:-