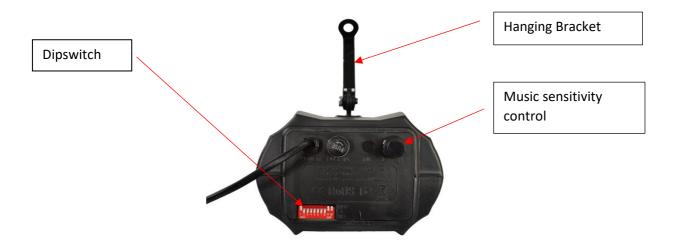

#### The rear of the unit: -

## **Getting started.**

Switch the unit on and the LED's will illuminate. The unit has pre-programmed patterns and by selecting various dipswitch settings you have control.

Dipswitch settings as follows:-

| Effect | Control Mode                      | Control switch (ON)              |
|--------|-----------------------------------|----------------------------------|
| 1      | Sound animation of pre-programmed | Dipswitch 9 <b>ON</b>            |
|        | patterns                          | All others <b>OFF</b>            |
| 2      | Chase of built-in patterns        | All dipswitches in <b>OFF</b>    |
|        |                                   | position                         |
| 3      | Speed control of chase patterns   | Selecting switches 1-8           |
|        |                                   | into the <b>ON</b> position will |
|        |                                   | speed up the chase               |