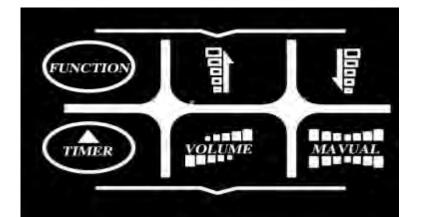

## 3. OPERATION OF DISPLAY

| Function | Main Menu Function Selection |
|----------|------------------------------|
| UP       | Modify Parameter Value       |
| DOWN     | Modify Parameter Value       |
| Timer    | Timing Start/Stop            |
| Volume   | Output Start/Stop            |
| Manual   | Wind Speed Setting           |

### 4. LCD FUNCTION TABLE

| LCD Display       | Instruction                                                       |
|-------------------|-------------------------------------------------------------------|
| Ready Haze        | Preheating is complete, the machine is ready, you can spray smoke |
| Warning xxS       | In the heating, countdown XX seconds                              |
| Interval Set xx   | Interval setting                                                  |
| Duration Set xx   | Spray time setting                                                |
| DMX512 Set xxx    | DMX address code setting                                          |
| Volume Set xxx    | Spray output size setting                                         |
| Fan Speed Set xxx | Fan Speed Setting                                                 |