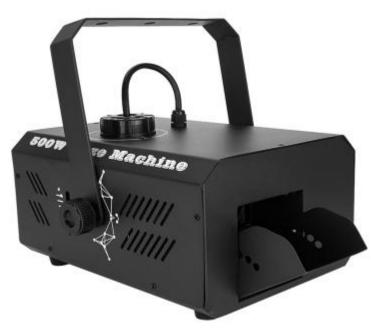

## 2. TECHNICAL DATA

| Product Name            | 500W Haze Machine        |
|-------------------------|--------------------------|
| Heat-up Time            | 80S                      |
| Control Method          | Manual,DMX512 and Remote |
| DMX Connectors          | 3-pin XLR                |
| Oil Tank Capacity       | 1 Liters                 |
| Voltage Input (Vac)     | 100-120V or 200- 240 Vac |
| Voltage Frequency       | 50 or 60 Hz              |
| Fuse                    | 10A                      |
| DMX Channel             | 2                        |
| Power Consumption (Vac) | 500W                     |
| Consumable (s)          | Haze Fluid               |
| Fluid Consumption (L/H) | 6 Hours /L               |
| Coverage                | 70sqm/ 3Min              |
| Product Size            | 33x27x28cm               |
| Packing Size            | 41x30x24.5cm             |
| N.W                     | 4.1 kg                   |
| G.W                     | 5.1 kg                   |
| Haze volume             | Adjustable               |
| Haze speed              | Adjustable               |

#### 6. FEATURES

- The Angle Of The Baffle Can Be Manually Adjusted To Control The Smoke Output Angle.
- Support Lcd Control, Dmx512 Control, Remote Control.
- Fluid Level Indicator, Easily To See The Volume Of Liquid Inside the Tank
- Unique Heat Dissipation Structure On Both Side , Quick Dissipation, Cool The Product Temperature Down When The Hazer Power Is Running
- Smoke Volume And Speed Adjustable.