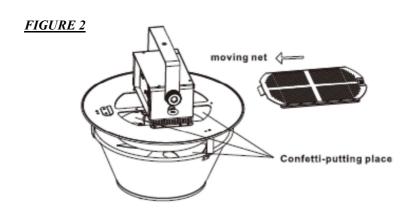

#### **OPERATION:**

To fill the machine use a paper confetti this can be added by sliding the grille to one side and then fill the confetti bowl (as shown in figure 2).

Fix the Confetti Canon in the ceiling of your venue using the bracket (5) and the necessary hook clamp (not supplied). Always ensure a secondary fixing such as a safety chain (not supplied) is attached to the safety ring (7). Once installed run your power lead and DMX cable if operating using DMX.