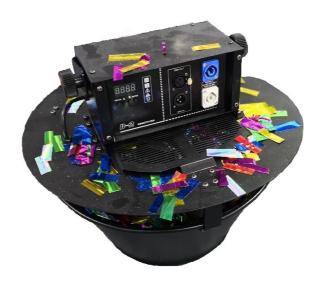

#### FIGURE 1.

- DMX Socket 3Pin In/Out 1.
- **Digital Display Panel** 2.
- 3. Net
- 4. **Confetti Nozzle**
- **Hanging Bracket 5.**
- **6.** Knob
- **Safety Ring (secondary Fixing)** 7.
- Power in 8.
- 9. **Power Out**

#### **OPERATION:**

To fill the machine use a paper confetti this can be added by sliding the grille to one side and then fill the confetti bowl (as shown in figure 2).

Fix the Confetti Canon in the ceiling of your venue using the bracket (5) and the necessary hook clamp (not supplied). Always ensure a secondary fixing such as a safety chain (not supplied) is attached to the safety ring (7). Once installed run your power lead and DMX cable if operating using DMX.