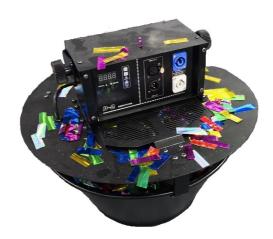

## Confetti Machine (EFF520)

• Dimensions: 75cm x 75cm x 42cm

Weight: 9.5KgVoltage: 240v 50hzPower use: 110w

Spray Range: 80m2 at a 10m height

1.5Kg capacity

Manual and DMX operated

Digital display

Operation time to empty 30 seconds