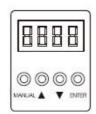

#### FIGURE 3

"MENU": Menu; "▲": Increase; "▼": Decrease; "ENTER": confirmation;