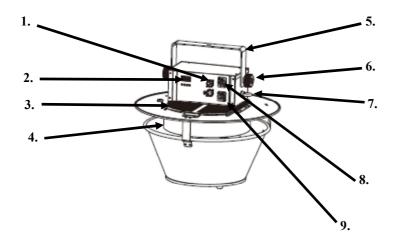

#### FIGURE 1.

- DMX Socket 3Pin In/Out 1.
- **Digital Display Panel** 2.
- 3. Net
- 4. **Confetti Nozzle**
- **Hanging Bracket 5.**
- **6.** Knob
- **Safety Ring (secondary Fixing)** 7.
- Power in 8.
- 9. **Power Out**